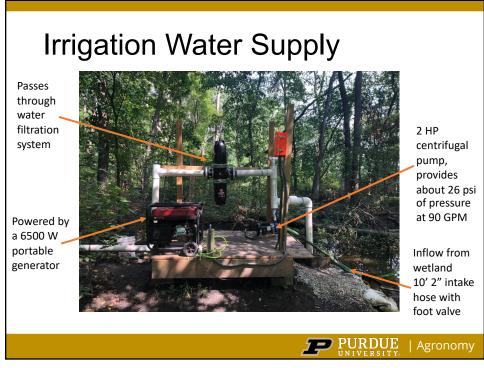

### Field Installation

- 4" main extends ~800 ft under county road 500 to Field 70
- Programmable control station in the field: 3 inch sub-mains that extend to corn and soybean treatments
- Pressure control valves control split to 2 inch submains at the fertigation station