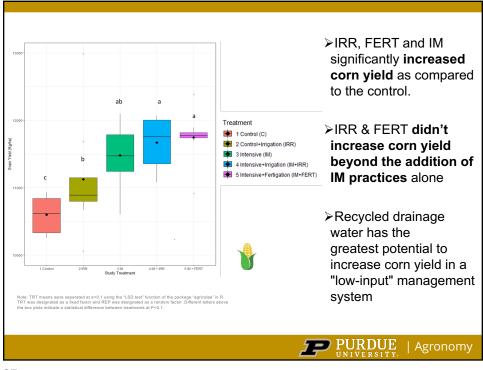

nsive management practices +
- 12 lbs N per acre (R4, R5, and R6 applications)
- 6 lbs S per acre (R4, R5, and R6 applications)
- 9 lbs K per acre (R4, R5, and R6 applications)

35

|       |               | Corn |          | Soybean |         |
|-------|---------------|------|----------|---------|---------|
| Month | Precipitation | IRR  | # events | IRR     | # event |
|       | mm            | mm   |          | mm      |         |
| Jun   | 30            | 9    | 1        | 0       | 0       |
| Jul   | 44            | 49   | 9        | 0       | 0       |
| Aug   | 114           | 8    | 3        | 33      | 8       |
| Sept  | 46            | 5    | 1        | 9       | 2       |
| Total | 234           | 71   | 12       | 42      | 9       |

**PURDUE** | Agronomy

PURDUE

Agronomy