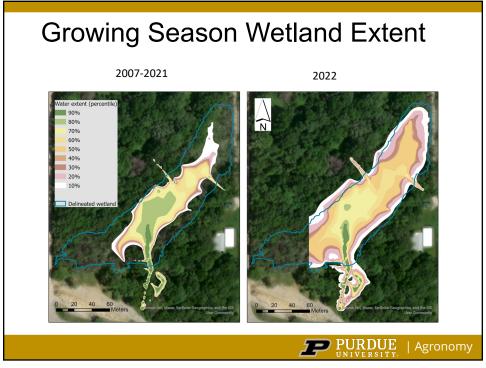

ructure at Wetland Outlet

- Reconstructed culvert under the access drive prior to US 52
- Replaced old 20" concrete culvert with 30" HDPE
- 6" removeable boards control water level within the wetland



**Buried Structure** 

**PURDUE** | Agronomy







### Field Installation

- 4" main extends ~800 ft under county road 500 to Field 70
- Programmable control station in the field: 3 inch sub-mains that extend to corn and soybean treatments
- Pressure control valves control split to 2 inch submains at the fertigation station



















### Wetland Habitat

- Wetland already home to some amphibians and crustaceans
- Hydroperiod defines the portion of year that a wetland holds water
- Disturbance regimes lead to either very short or very long hydroperiods



**PURDUE** | Agronomy



















**PURDUE** | Agronomy







## Soybean Treatments

Plot Size

• 55 ft wide x 75 ft long (44 rows wide)

- Control Treatment
  - 140,000 seeds per acre
- Intensive Management (IM)
  - 140,000 seeds per acre
  - 20 lbs S per acre (pre-emergence application)
  - Foliar Fungicide and Insecticide (R4 application)

#### Fertigation Management (FERT)

- Intensive management practices +
- 12 lbs N per acre (R4, R5, and R6 applications)
- 6 lbs S per acre (R4, R5, and R6 applications)
- 9 lbs K per acre (R4, R5, and R6 applications)

35

|       |               | Corn |          | Soybean |         |
|-------|---------------|------|----------|---------|---------|
| Month | Precipitation | IRR  | # events | IRR     | # event |
|       | mm            | mm   |          | mm      |