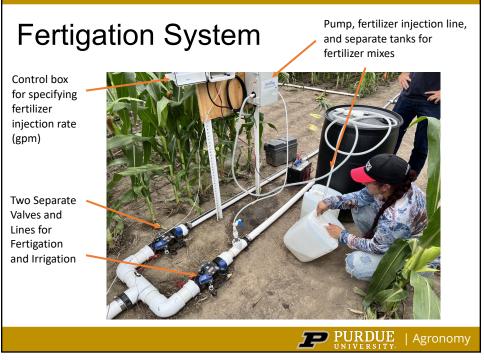

### Field Installation

- 4" main extends ~800 ft under county road 500 to Field 70
- Programmable control station in the field: 3 inch sub-mains that extend to corn and soybean treatments
- Pressure control valves control split to 2 inch submains at the fertigation station

#### Fertigation Management (FERT)

- Intensive management practices +
- 12 lbs N per acre (R4, R5, and R6 applications)
- 6 lbs S per acre (R4, R5, and R6 applications)
- 9 lbs K per acre (R4, R5, and R6 applications)