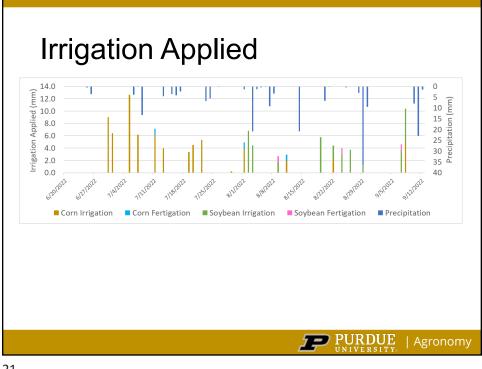

35

|       |               | Corn |          | Soybean |         |
|-------|---------------|------|----------|---------|---------|
| Month | Precipitation | IRR  | # events | IRR     | # event |
|       | mm            | mm   |          | mm      |         |
| Jun   | 30            | 9    | 1        | 0       | 0       |
| Jul   | 44            | 49   | 9        | 0       | 0       |
| Aug   | 114           | 8    | 3        | 33      | 8       |
| Sept  | 46            | 5    | 1        | 9       | 2       |
| Total | 234           | 71   | 12       | 42      | 9       |