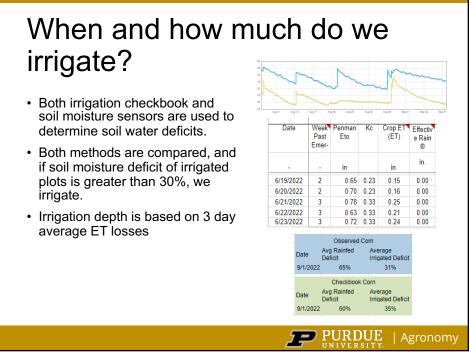

# Water Control Structure at Wetland Outlet

- Reconstructed culvert under the access drive prior to US 52
- Replaced old 20" concrete culvert with 30" HDPE
- 6" removeable boards control water level within the wetland



**Buried Structure** 

**PURDUE** | Agronomy







### Field Installation

- 4" main extends ~800 ft under county road 500 to Field 70
- Programmable control station in the field: 3 inch sub-mains that extend to corn and soybean treatments
- Pressure control valves control split to 2 inch submains at the fertigation station



















### Wetland Habitat

- Wetland already home to some amphibians and crustaceans
- Hydroperiod defines the portion of year that a wetland holds water
- Disturbance regimes lead to either very short or very long hydroperiods



**PURDUE** | Agronomy



















**PURDUE** | Agronomy







## Soybean Treatments

Plot Size

• 55 ft wide x 75 ft long (44 rows wide)

- Control Treatment
  - 140,000 seeds per acre
- Intensive Management (IM)
  - 140,000 seeds per acre
  - 20 lbs S per acre (pre-emergence application)
  - Foliar Fungicide and Insecticide (R4 application)

#### Fertigation Management (FERT)

- Intensive management practices +
- 12 lbs N per acre (R4, R5, and R6 applications)
- 6 lbs S per acre (R4, R5, and R6 applications)
- 9 lbs K per acre (R4, R5, and R6 applicati