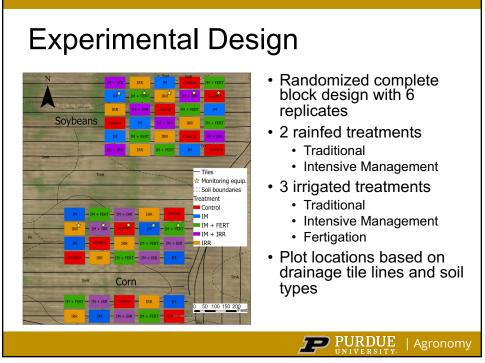

ted culvert under the access drive prior to US 52
- Replaced old 20" concrete culvert with 30" HDPE
- 6" removeable boards control water level within the wetland



**Buried Structure** 

**PURDUE** | Agronomy







### Field Installation

- 4" main extends ~800 ft under county road 500 to Field 70
- Programmable control station in the field: 3 inch sub-mains that extend to corn and soybean treatments
- Pressure control valves control split to 2 inch submains at the fertigation station



















### Wetland Habitat

- Wetland already home to some amphibians and crustaceans
- Hydroperiod defines the portion of year that a wetland holds water
- Disturbance regimes lead to either very short or very long hydroperiods



**PURDUE** | Agronomy



















**PURDUE** | Agronomy







## Soybean Treatments

Plot Size

• 55 ft wide x 75 ft long (44 rows wide)

- Control Treatment
  - 140,000 seeds per acre
- Intensive Management (IM)
  - 140,000 seeds per acre
  - 20 lbs S per acre (pre-emergence application)
  - Foliar Fungicide and Insecticide (R4 application)

#### Fertigation Management (FERT)

- Intensive management practices +
- 12 lbs N per acre (R4, R5, and R6 applications)
- 6 lbs S per acre (R4, R5, and R6 applications)
- 9 lbs K per acre (R4, R5, and R6 applications)

35

|       |               | Corn |          | Soybean |         |
|-------|---------------|------|----------|---------|---------|
| Month | Precipitation | IRR  | # events | IRR     | # event |
|       | mm            | mm   |          | mm      |         |
| Jun   | 30            | 9