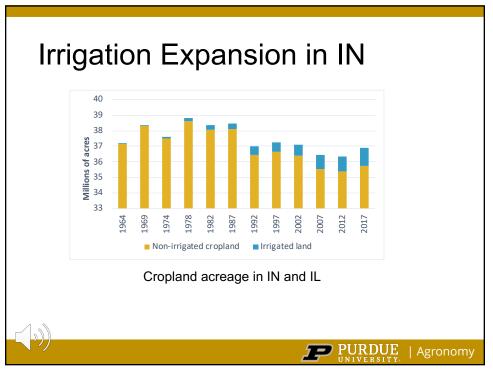

# Water Control Structure at Wetland Outlet

- Reconstructed culvert under the access drive prior to US 52
- Replaced old 20" concrete culvert with 30" HDPE
- 6" removeable boards control water level within the wetland



**Buried Structure** 

**PURDUE** | Agronomy







### Field Installation

- 4" main extends ~800 ft under county road 500 to Field 70
- Programmable control station in the field: 3 inch sub-mains that extend to corn and soybean treatments
- Pressure control valves control split to 2 inch submains at the fertigation station



















### Wetland Habitat

- Wetland already home to some amphibians and crustaceans
- Hydroperiod defines the portion of year that a wetland holds water
- Disturbance regimes lead to either very short or very long hydroperiods