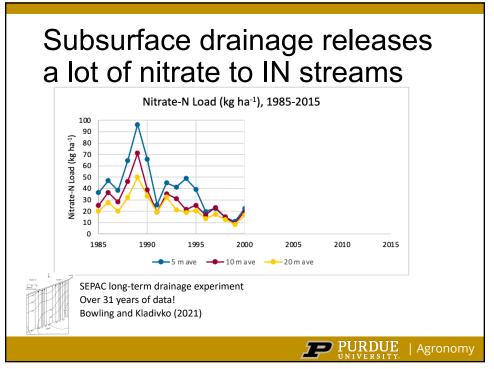

# Water Control Structure at Wetland Outlet

- Reconstructed culvert under the access drive prior to US 52
- Replaced old 20" concrete culvert with 30" HDPE
- 6" removeable boards control water level within the wetland



**Buried Structure** 

**PURDUE** | Agronomy







### Field Installation

- 4" main extends ~800 ft under county road 500 to Field 70
- Programmable control station in the field: 3 inch sub-mains that extend to corn and soybean treatments
- Pressure control valves control split to 2 inch submains at the fertigation station



















### Wetland Habitat

- Wetland already home to some amphibians and crustaceans
- Hydroperiod defines the portion of year that a wetland holds water
- Disturbance regimes lead to either very short or very long hydroperi