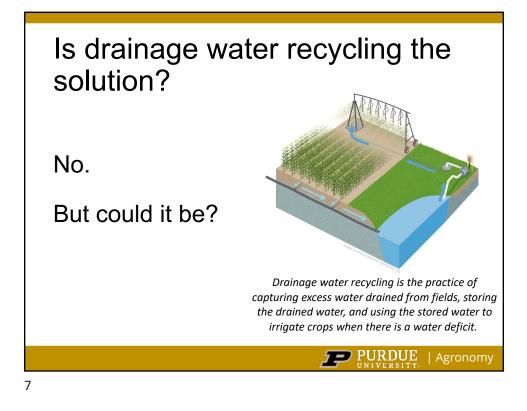

# Water Control Structure at Wetland Outlet

- Reconstructed culvert under the access drive prior to US 52
- Replaced old 20" concrete culvert with 30" HDPE
- 6" removeable boards control water level within the wetland



**Buried Structure** 

**PURDUE** | Agronomy







### Field Installation

- 4" main extends ~800 ft under county road 500 to Field 70
- Programmable control station in the field: 3 inch sub-mains that extend to corn and soybean treatments
- Pressure control valves control split to 2 inch submains at the fertigation station



















### Wetland Habitat

- Wetland already home to some amphibians and crustaceans
- Hydroperiod defines the portion of year that a wetland holds water
- Disturbance regimes lead to either very short or very long hydroperiods