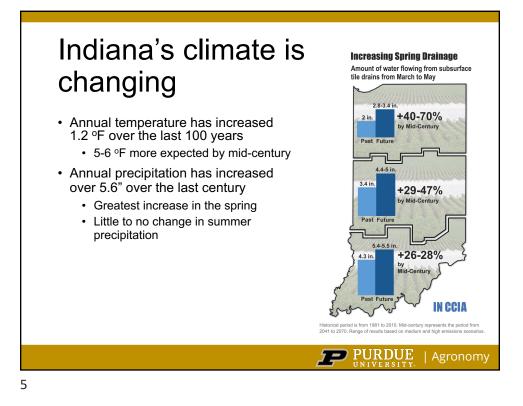

# Water Control Structure at Wetland Outlet

- Reconstructed culvert under the access drive prior to US 52
- Replaced old 20" concrete culvert with 30" HDPE
- 6" removeable boards control water level within the wetland



**Buried Structure** 

**PURDUE** | Agronomy







### Field Installation

- 4" main extends ~800 ft under county road 500 to Field 70
- Programmable control station in the field: 3 inch sub-mains that extend to corn and soybean treatments
- Pressure control valves control split to 2 inch submains at the fertigation station



















### Wetland Habitat

- Wetland already home to some amphibians and crustaceans
- Hydroperiod defines the portion of year that a wetland holds water
- Disturbance regimes lead to either very short or very long hydroperiod