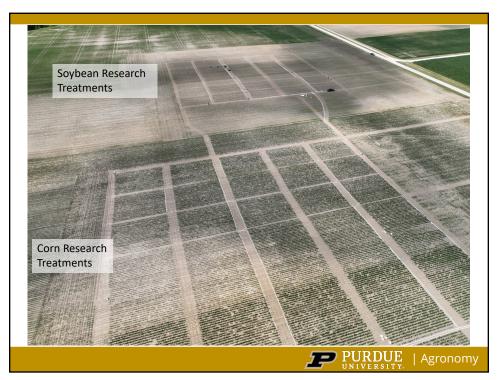

d culvert under the access drive prior to US 52
- Replaced old 20" concrete culvert with 30" HDPE
- 6" removeable boards control water level within the wetland



**Buried Structure** 

**PURDUE** | Agronomy







### Field Installation

- 4" main extends ~800 ft under county road 500 to Field 70
- Programmable control station in the field: 3 inch sub-mains that extend to corn and soybean treatments
- Pressure control valves control split to 2 inch submains at the fertigation station



















### Wetland Habitat

- Wetland already home to some amphibians and crustaceans
- Hydroperiod defines the portion of year that a wetland holds water
- Disturbance regimes lead to either very short or very long hydroperiods



**PURDUE** | Agronomy



















**PURDUE** | Agronomy







## Soybean Treatments

Plot Size

• 55 ft wide x 75 ft long (44 rows wide)

- Control Treatment
  - 140,000 seeds per acre
- Intensive Management (IM)
  - 140,000 seeds per acre
  - 20 lbs S per acre (pre-emergence application)
  - Foliar Fungicide and Insecticide (R4 application)

#### Fertigation Management (FERT)

- Intensive management practices +
- 12 lbs N per acre (R4, R5, and R6 applications)
- 6 lbs S per acre (R4, R5, and R6 applications)
- 9 lbs K per acre (R4, R5, and R6 applications)

35

|       |               | Corn |          | Soybean |         |
|-------|---------------|------|----------|---------|---------|
| Month | Precipitation | IRR  | # events | IRR     | # event |
|       | mm            | mm   |          | mm      |         |
| Jun   | 30            | 9    |