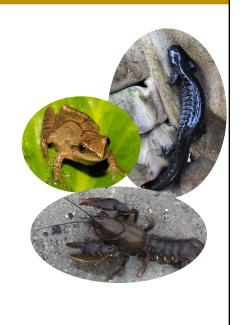

### Wetland Habitat

- Wetland already home to some amphibians and crustaceans
- Hydroperiod defines the portion of year that a wetland holds water
- Disturbance regimes lead to either very short or very long hydroperiods