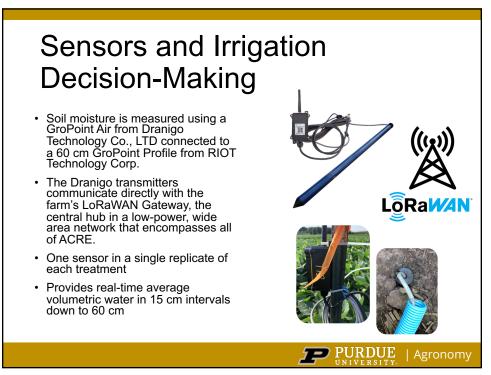

# Water Control Structure at Wetland Outlet

- Reconstructed culvert under the access drive prior to US 52
- Replaced old 20" concrete culvert with 30" HDPE
- 6" removeable boards control water level within the wetland



**Buried Structure** 

**PURDUE** | Agronomy







### Field Installation

- 4" main extends ~800 ft under county road 500 to Field 70
- Programmable control station in the field: 3 inch sub-mains that extend to corn and soybean treatments
- Pressure control valves control split to 2 inch submains at the fertigation station



















### Wetland Habitat

- Wetland already home to some amphibians and crustaceans
- Hydroperiod defines the portion of year that a wetland holds water
- Disturbance regimes lead to either very short or very long hydroperiods



**PURDUE** | Agronomy



















**PURDUE** | Agronomy







## Soybean Treatments

Plot Size

• 55 ft wide x 75 ft long (44 rows wide)

- Control Treatment
  - 140,000 seeds per acre
- Intensive Management (IM)
  - 140,000 seeds per acre
  - 20 lbs S per acre (pre-emergence application)
  - Foliar Fungicide and Insecticide (R4 application)

#### Fertigation Management (FERT)

- Intensive management practices +
- 12 lbs N per acre (R4, R5, and R6 applications)
- 6 lbs S per acre (R4, R5, and R6 applications)
- 9 lbs K per acre (R4, R5, and R6 appli