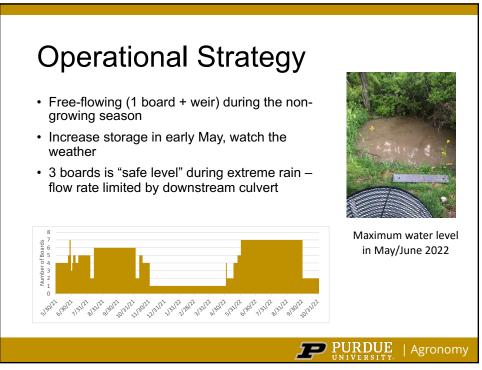

# Water Control Structure at Wetland Outlet

- Reconstructed culvert under the access drive prior to US 52
- Replaced old 20" concrete culvert with 30" HDPE
- 6" removeable boards control water level within the wetland