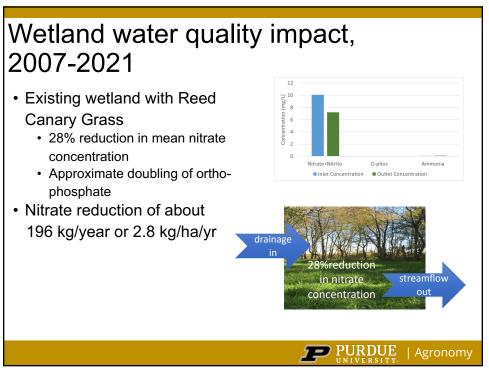

cture at Wetland Outlet

- Reconstructed culvert under the access drive prior to US 52
- Replaced old 20" concrete culvert with 30" HDPE
- 6" removeable boards control water level within the wetland



**Buried Structure** 

**PURDUE** | Agronomy







### Field Installation

- 4" main extends ~800 ft under county road 500 to Field 70
- Programmable control station in the field: 3 inch sub-mains that extend to corn and soybean treatments
- Pressure control valves control split to 2 inch submains at the fertigation station



















### Wetland Habitat

- Wetland already home to some amphibians and crustaceans
- Hydroperiod defines the portion of year that a wetland holds water
- Disturbance regimes lead to either very short or very long hydroperiods



**PURDUE** | Agronomy



















**PURDUE** | Agronomy







## Soybean Treatments

Plot Size

• 55 ft wide x 75 ft long (44 rows wide)

- Control Treatment
  - 140,000 seeds per acre
- Intensive Management (IM)
  - 140,000 seeds per acre
  - 20 lbs S per acre (pre-emergence application)
  - Foliar Fungicide and Insecticide (R4 application)

#### Fertigation Management (FERT)

- Intensive management practices +
- 12 lbs N per acre (R4, R5, and R6 applications)
- 6 lbs S per acre (R4, R5, and R6 applications)
- 9 lbs K per acre (R4, R5, and R6 applications)

35

|       |               | Corn |          | Soybean |         |
|-------|---------------|------|----------|---------|---------|
| Month | Precipitation | IRR  | # events | IRR     | # event |
|       | mm            | mm   |          | mm      |