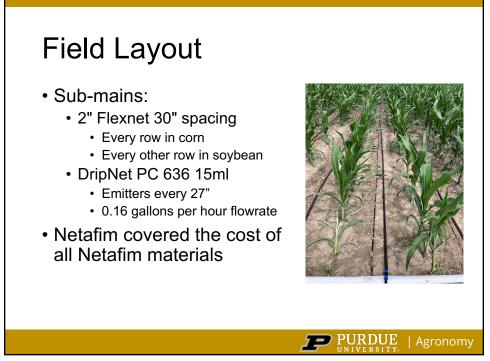

### Field Installation

- 4" main extends ~800 ft under county road 500 to Field 70
- Programmable control station in the field: 3 inch sub-mains that extend to corn and soybean treatments
- Pressure control valves control split to 2 inch submains at the fertigation station