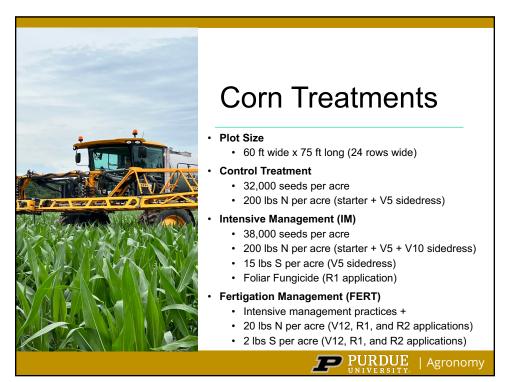

## Soybean Treatments

Plot Size

• 55 ft wide x 75 ft long (44 rows wide)

- Control Treatment
  - 140,000 seeds per acre
- Intensive Management (IM)
  - 140,000 seeds per acre
  - 20 lbs S per acre (pre-emergence application)
  - Foliar Fungicide and Insecticide (R4 application)

#### Fertigation Management (FERT)

- Intensive management practices +
- 12 lbs N per acre (R4, R5, and R6 applications)
- 6 lbs S per acre (R4, R5, and R6 applications)
- 9 lbs K per acre (R4, R5, and R6 applications)