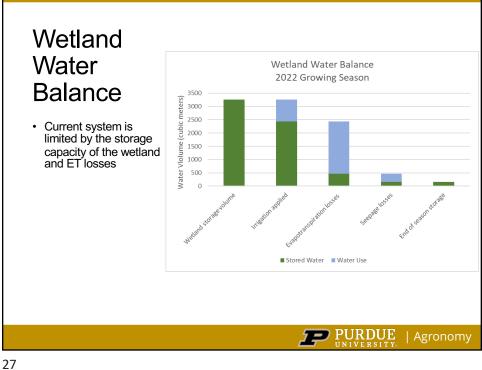

ure at Wetland Outlet

- Reconstructed culvert under the access drive prior to US 52
- Replaced old 20" concrete culvert with 30" HDPE
- 6" removeable boards control water level within the wetland



**Buried Structure** 

**PURDUE** | Agronomy







### Field Installation

- 4" main extends ~800 ft under county road 500 to Field 70
- Programmable control station in the field: 3 inch sub-mains that extend to corn and soybean treatments
- Pressure control valves control split to 2 inch submains at the fertigation station



















### Wetland Habitat

- Wetland already home to some amphibians and crustaceans
- Hydroperiod defines the portion of year that a wetland holds water
- Disturbance regimes lead to either very short or very long hydroperiods



**PURDUE** | Agronomy



















**PURDUE** | Agronomy







## Soybean Treatments

Plot Size

• 55 ft wide x 75 ft long (44 rows wide)

- Control Treatment
  - 140,000 seeds per acre
- Intensive Management (IM)
  - 140,000 seeds per acre
  - 20 lbs S per acre (pre-emergence application)
  - Foliar Fungicide and Insecticide (R4 application)

#### Fertigation Management (FERT)

- Intensive management practices +
- 12 lbs N per acre (R4, R5, and R6 applications)
- 6 lbs S per acre (R4, R5, and R6 applications)
- 9 lbs K per acre (R4, R5, and R6 applications)

35

|       |               | Corn |          | Soybean |         |
|-------|---------------|------|----------|---------|---------|
| Month | Precipitation | IRR  | # events | IRR     | # event |
|       | mm            | mm   |          | mm      |