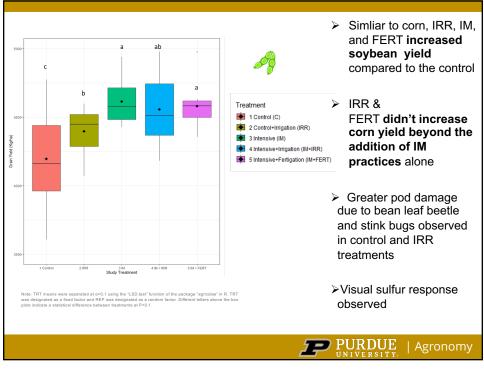

ive management practices +
- 12 lbs N per acre (R4, R5, and R6 applications)
- 6 lbs S per acre (R4, R5, and R6 applications)
- 9 lbs K per acre (R4, R5, and R6 applications)

35

|       |               | Corn |          | Soybean |         |
|-------|---------------|------|----------|---------|---------|
| Month | Precipitation | IRR  | # events | IRR     | # event |
|       | mm            | mm   |          | mm      |         |
| Jun   | 30            | 9    | 1        | 0       | 0       |
| Jul   | 44            | 49   | 9        | 0       | 0       |
| Aug   | 114           | 8    | 3        | 33      | 8       |
| Sept  | 46            | 5    | 1        | 9       | 2       |
| Total | 234           | 71   | 12       | 42      | 9       |

**PURDUE** | Agronomy

PURDUE

Agronomy