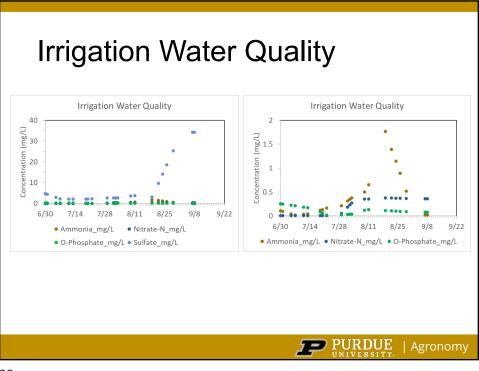

35

|       |               | Corn |          | Soybean |         |
|-------|---------------|------|----------|---------|---------|
| Month | Precipitation | IRR  | # events | IRR     | # event |
|       | mm            | mm   |          | mm      |         |
| Jun   | 30            | 9    | 1        | 0       | 0       |
| Jul   | 44            | 49   | 9        | 0       | 0       |
| Aug   | 114           | 8    | 3        | 33      | 8       |
| Sept  | 46            | 5    | 1        | 9       | 2       |
| Total | 234           | 71   | 12       | 42      | 9       |