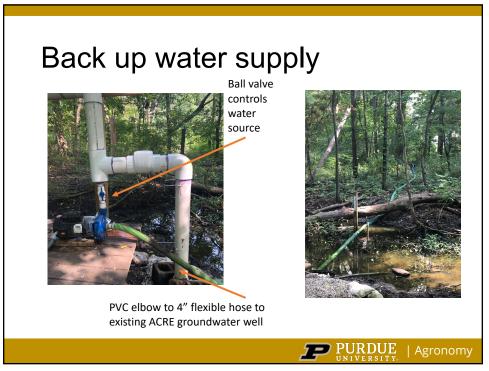

### Field Installation

- 4" main extends ~800 ft under county road 500 to Field 70
- Programmable control station in the field: 3 inch sub-mains that extend to corn and soybean treatments
- Pressure control valves control split to 2 inch submains at the fertigation station