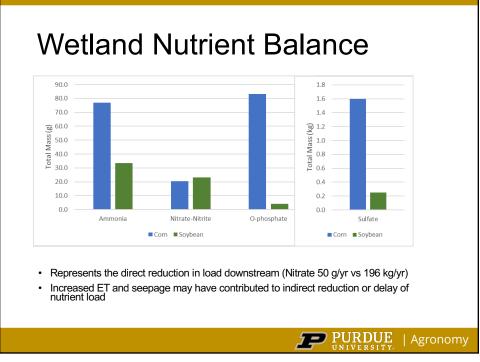

35

|       |               | Corn |          | Soybean |         |
|-------|---------------|------|----------|---------|---------|
| Month | Precipitation | IRR  | # events | IRR     | # event |
|       | mm            | mm   |          | mm      |         |
| Jun   | 30            | 9    | 1        | 0       | 0       |
| Jul   | 44            | 49   | 9        | 0       | 0       |
| Aug   | 114           | 8    | 3        | 33      | 8       |
| Sept  | 46            | 5    | 1        | 9       | 2       |
| Total | 234           | 71   | 12       | 42      | 9       |