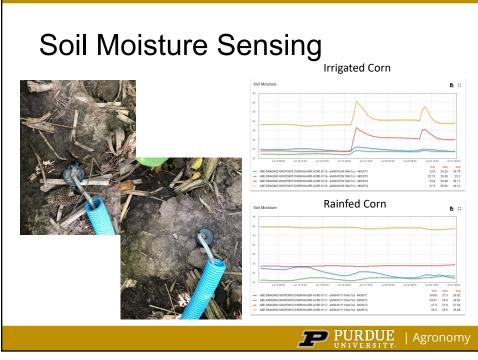

# Water Control Structure at Wetland Outlet

- Reconstructed culvert under the access drive prior to US 52
- Replaced old 20" concrete culvert with 30" HDPE
- 6" removeable boards control water level within the wetland



**Buried Structure** 

**PURDUE** | Agronomy







### Field Installation

- 4" main extends ~800 ft under county road 500 to Field 70
- Programmable control station in the field: 3 inch sub-mains that extend to corn and soybean treatments
- Pressure control valves control split to 2 inch submains at the fertigation station



















### Wetland Habitat

- Wetland already home to some amphibians and crustaceans
- Hydroperiod defines the portion of year that a wetland holds water
- Disturbance regimes lead to either very short or very long hydroperiods



**PURDUE** | Agronomy



















**PURDUE** | Agronomy







## Soybean Treatments

Plot Size

• 55 ft wide x 75 ft long (44 rows wide)

- Control Treatment
  - 140,000 seeds per acre
- Intensive Management (IM)
  - 140,000 seeds per acre
  - 20 lbs S per acre (pre-emergence application)
  - Foliar Fungicide and Insecticide (R4 application)

#### Fertigation Management (FERT)

- Intensive management practices +
- 12 lbs N per acre (R4, R5, and R6 applications)
- 6 lbs S per acre (R4, R5, and R6 applications)
- 9 lbs K per acre (R4, R5, and R6 applica