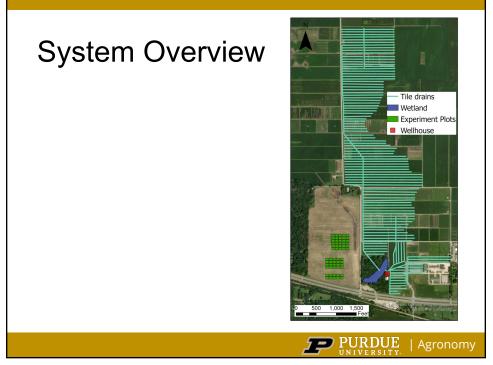

# Water Control Structure at Wetland Outlet

- Reconstructed culvert under the access drive prior to US 52
- Replaced old 20" concrete culvert with 30" HDPE
- 6" removeable boards control water level within the wetland

### Wetland Habitat

- Wetland already home to some amphibians and crustaceans
- Hydroperiod defines the portion of year that a wetland holds water
- Disturbance regimes lead to either very short or very long hydroperiods